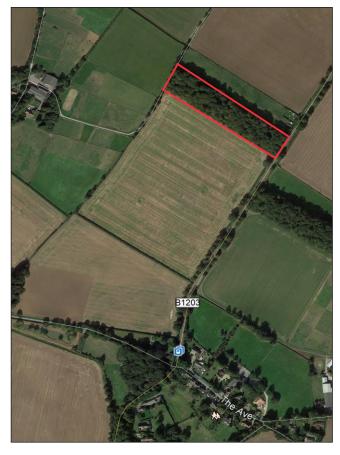

#### Location

The woodland is situated to the north of the village of East Ravendale, just off the A18. The market town of Caistor lies approximately seven miles to the west and the town of Grimsby lies approximately six miles to the north.

# Description

The woodland comprises a block of mature native broadleaves which extends to approximately 4.42 acres (1.79 hectares) with access directly off the B1203. Opportunities for amenity use and quiet enjoyment.