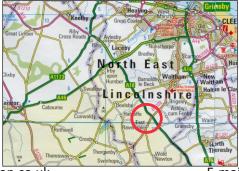

#### Location

The woodland is situated to the north of the village of East Ravendale, just off the A18. The market town of Caistor lies approximately seven miles to the west and the town of Grimsby lies approximately six miles to the north.