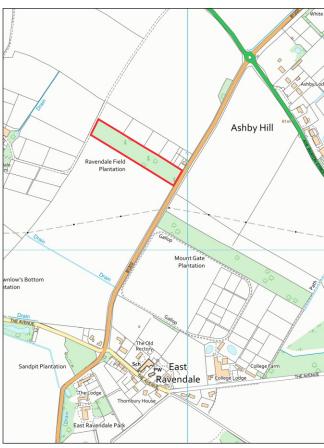

#### Location

The woodland is situated to the north of the village of East Ravendale, just off the A18. The market town of Caistor lies approximately seven miles to the west and the town of Grimsby lies approximately six miles to the north.

# Description

The woodland comprises a block of mature native broadleaves which extends to approximately 4.42 acres (1.79 hectares) with access directly off the B1203. Opportunities for amenity use and quiet enjoyment.