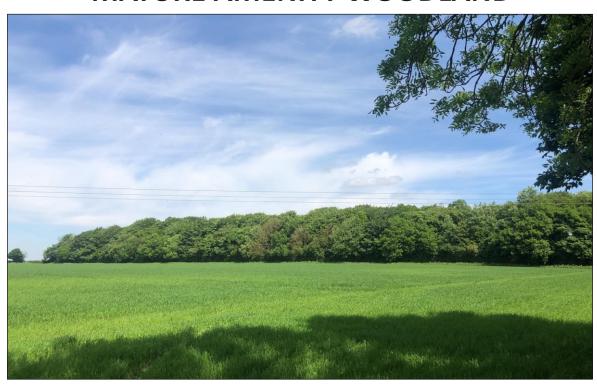

# MATURE AMENITY WOODLAND

# Description

The woodland comprises a block of mature native broadleaves which extends to approximately 4.42 acres (1.79 hectares) with access directly off the B1203. Opportunities for amenity use and quiet enjoyment.