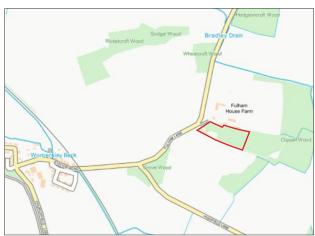

#### Location

Womersley is a small village benefitting from excellent transport links to the A1 & M62. The site, whilst rural can service a large population if considered as a place of work for an arboriculturalist.