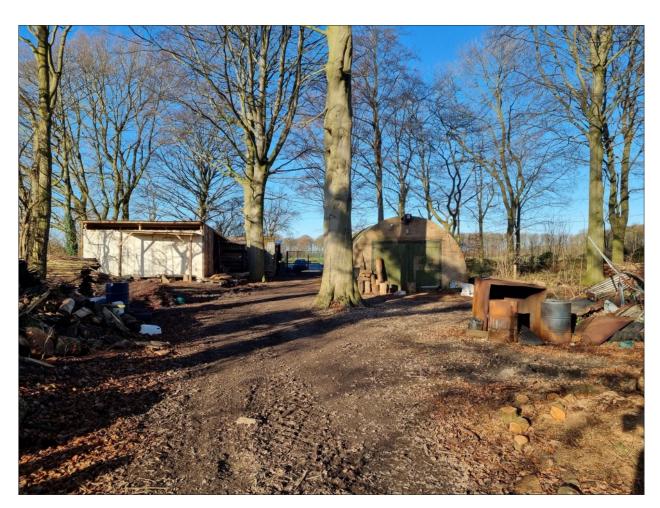

# **Property**

Currently on site there is a secure 20ft container, one secure Nissan hut, site office and various other covered storage.

#### Site

The site benefits from security cameras and a double close mesh security gated entrance.

# **Tracks**

The site benefits from hardcore tracks providing year round access throughout the site.