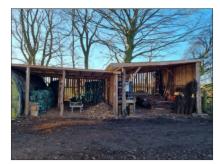

# **Property**

Currently on site there is a secure 20ft container, one secure Nissan hut, site office and various other covered storage.

#### Site

The site benefits from security cameras and a double close mesh security gated entrance.