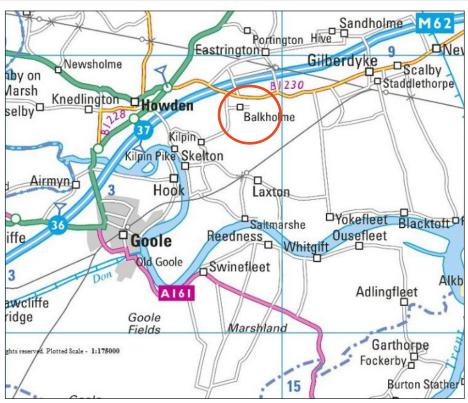

### **SITUATION**

Shed 8, Gate Farm, Kilpin Broad Lane, Balkholme, Dn14 7XH is situated in the small rural hamlet of Balkholme and adjoins a range of former agricultural buildings now being used for light industrial/fabrication purposes.

Gate Farm is approached from Howden by travelling east along the B1230 (former A63) for approximately 2 miles and then just after the motorway flyover turn right into Kilpin Broad Lane and the complex of buildings is on the left hand side.