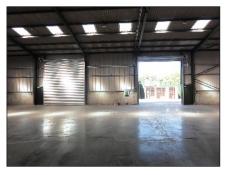

## **DESCRIPTION**

A Brand New Industrial Storage Building 100' x 60'

Being of 5 Bays with steel stanchions, concrete floor, low concrete walls and then box profile, pitched roof and being 25ft to the eaves.

The shed has 2 roller shutter doors, 2 personal doors and 2 fire doors.

Front Concrete Apron.

6 Dedicated Parking Spaces.