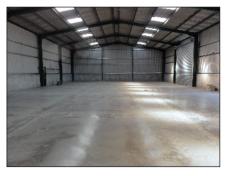

## **DESCRIPTION**

A Brand New Industrial Storage Building 100' x 60'

Being of 5 Bays with steel stanchions, concrete floor, low concrete walls and then box profile, pitched roof and being 25ft to the eaves.

The shed has 2 roller shutter doors, 2 personal doors and 2 fire doors.

Front Concrete Apron.

6 Dedicated Parking Spaces.

# **Services**

**Mains Water** 

3 Phase electricity installed.