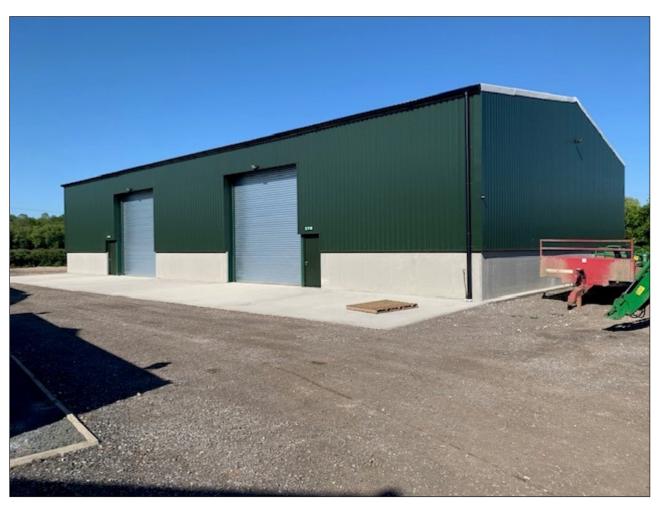

## **DESCRIPTION**

A Brand New Industrial Storage Building 100' x 60'

Being of 5 Bays with steel stanchions, concrete floor, low concrete walls and then box profile, pitched roof and being 25ft to the eaves.

The shed has 2 roller shutter doors, 2 personal doors and 2 fire doors.

Front Concrete Apron.

6 Dedicated Parking Spaces.