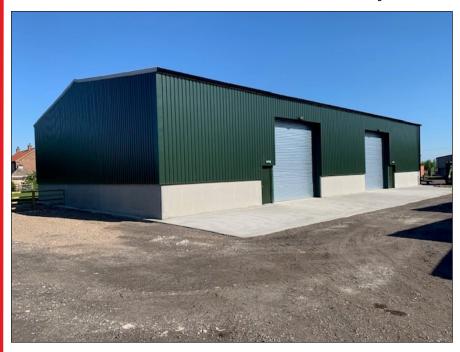

# SHED 8 GATE FARM, KILPIN BROAD LANE, BALKHOLME, NR HOWDEN, DN14 7XH

(Howden - 2 miles) (M62 J27 - 3 miles)

TO LET - £2,500 PCM

- BRAND NEW STORAGE SHED
- 6,000 SQ FT
- ADJOINS OTHER LIGHT INDUSTRIAL BUILDINGS
- CLOSE TO THE M62
- LOADING AND PARKING AREA

## **DESCRIPTION**

A Brand New Industrial Storage Building 100' x 60'

Being of 5 Bays with steel stanchions, concrete floor, low concrete walls and then box profile, pitched roof and being 25ft to the eaves.

The shed has 2 roller shutter doors, 2 personal doors and 2 fire doors.

Front Concrete Apron.

6 Dedicated Parking Spaces.