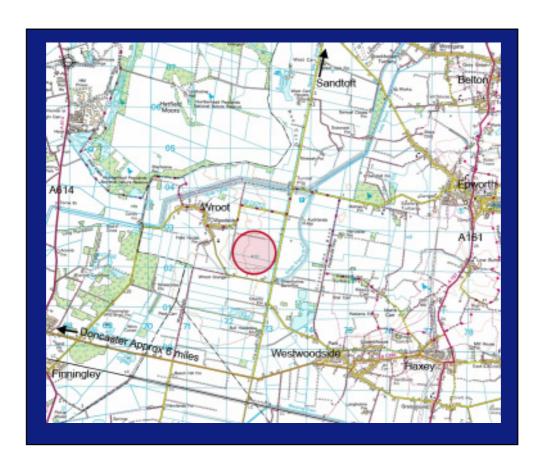

# **Situation**

The land is situated to the South East of Wroot. It is approached via Fifties Lane from the North. Wroot lies between Doncaster to the West and Epworth to the East.