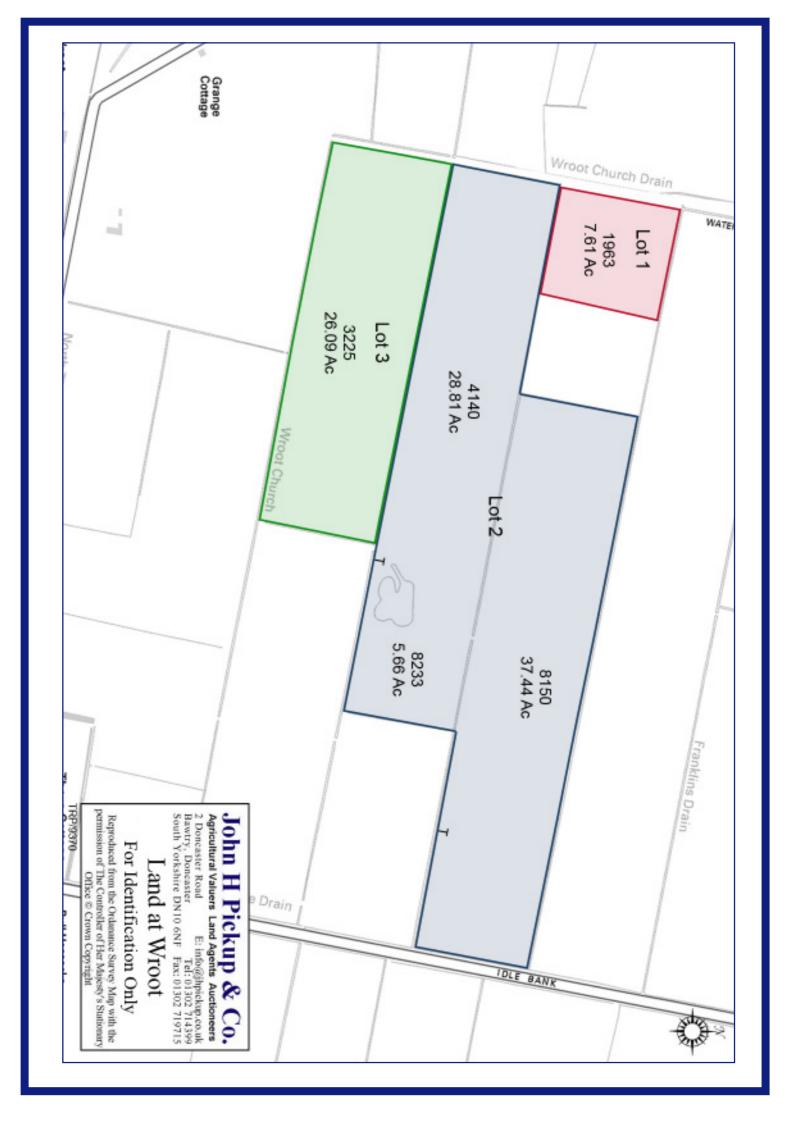

| Cropping |       |       |              |            |       |            |
|----------|-------|-------|--------------|------------|-------|------------|
| 11 0     | Ha    | Ac    | 2016         | 2015       | 2014  | 2013       |
| Lot 1    |       |       |              |            |       |            |
| 1963     | 3.08  | 7.61  | Temp Grass   | Temp Grass | Maize | Maize      |
| Lot 2    |       |       |              |            |       |            |
| 8150     | 15.15 | 37.44 | Temp Grass   | Temp Grass | Maize | Maize      |
| 4140     | 11.66 | 28.81 | Winter Wheat | Rye        | Rye   | Temp Grass |
| 8233     | 2.29  | 5.66  | Winter Wheat | Rye        | Rye   | Temp Grass |
|          | 29.10 | 71.91 |              |            |       |            |
| Lot 3    |       |       |              |            |       |            |
| 3225     | 10.56 | 26.09 | Winter Wheat | Rye        | Rye   | Temp Grass |

# **Boundaries**

Wroot Church Drain forms the Southern boundary of Lot 3, we understand this is maintained by the Internal Drainage Board. Similarly, South Idle Drain forming the Eastern boundary of Lot 2 where it adjoins Idle Bank is maintained by the Internal Drainage Board. Where the vendor has routinely maintained other boundary ditches these are marked with an inward facing "T" on the plan.